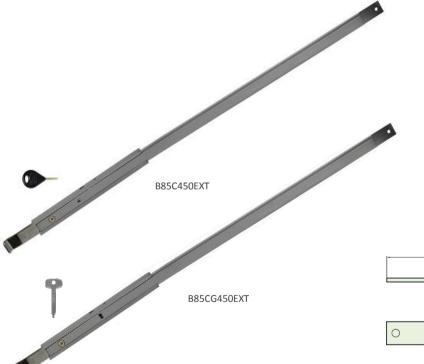

## **B85 Concealed 450mm Extension Bolt**

## PRODUCT FEATURES & TECHNICAL INFORMATION

- Concealed and slim-line extension bolt which sits neatly inside profile section
- For use on large windows and doors where bolt length exceeds 450mm
- Use with B85C or B85CG concealed bolts to create desired bolt length
- B85C450EXT allows locking option for added security or can be used without locking feature, supplied with locking key and M4 fixing screws
- B85CG450EXT Grub Screw allows bolt to be locked in the closed position when
  using 2 or more extension bolts together. We recommended placing at foot of
  setup to give additional friction and strength, supplied with M4 fixing screws
- 2.5mm Allen Key required for B85CG450EXT, order using ref B158-GRUB-KEY
- Available in several finishes or matching RAL finish on request
- Complimentary window handles, pegstays, door handles and escutcheons available for suited look